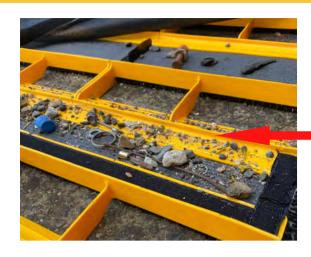

#### **Debris Retention Barrier**

Keeps debris secure behind a raised edge, even when the tow vehicle slows or stops.

#### **FODStop™ Barrier System**

Barriers are built into the capture zones to reduce transverse movement of debris. Keeping debris segregated evenly and helping to prevent overloading.