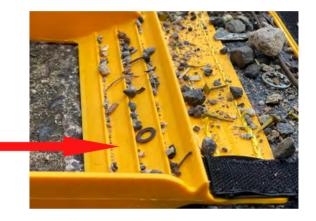

#### **Triple Elevator Steps**

Positioned along the debris intake face of the blade helping collect and retain debris earlier when towing at slower speeds.