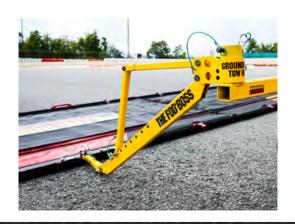

#### **GroundForce™ Tow Hitch**

Critically assists with higher-speed operation, stabilizing the sweeper and tracking straight behind the vehicle, even on banked corners. This also amplifies efficiency, even in a head-wind.