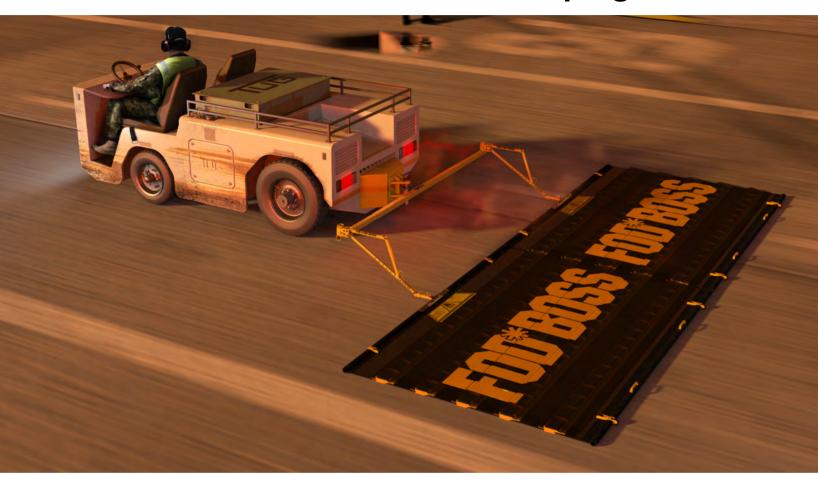

# THE FOD\*BOSS ULTIMATE AIRFIELD SWEEPER

#### **Unique features of the FOD\*BOSS Ultimate include:**

- Debris Retention Blade Technology
- Triple Elevator Steps
- FODStop™ Barriers
- GroundForce<sup>TM</sup> Tow Hitch
- Patented pintle hook adapter
- Extra heavy-duty mesh cover
- 10-Year accidental damage cover

- Up to 7,000 km/4,500 km+ Lifespan
- Efficient & Fast up to 55 kph (35 mph)
- 10-Year quarantee/warranty
- Impact/Abrasion resistant blades
- Head-wind capable
- FOD\*BOSS GPS Tracker app
- An unrivalled debris pick-up rate