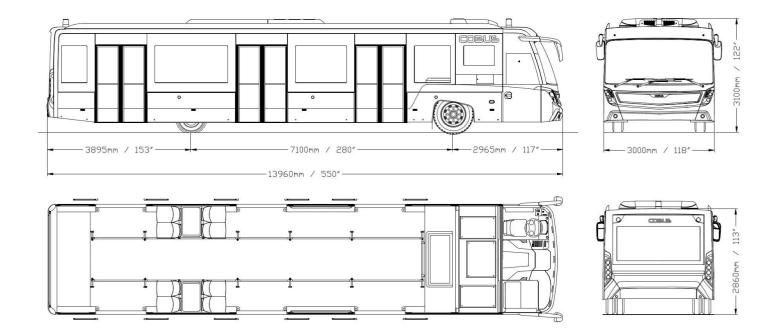

## **COBUS Chassis**

Chassis model MERCEDES BENZ BF 30 low floor

Engine MERCEDES BENZ OM 904 LA - EUROMOT 3, EURO 5

MERCEDES BENZ OM 934 LA - EUROMOT 4

Length 13,960 mm Width 3,000 mm

Height 3,100 mm (Max.)

Headroom inside 2,400 mm Wheel base 7,100 mm

Gear box ALLISON fully automatic 5-speed transmission

Suspension Pneumatic with "kneeling system"

Entrance step height Approx. 290 mm

Gross vehicle weight 20,400 kg

Load capacity Approx. 10,000 kg

Turning radius 14,069 mm

## **COBUS Body**

Body CO-BOLT aluminium body with a lifetime of at least 25 years

Passenger capacity Up to 110 PAX including up to 8 seats

Floor Completely even floor with no steps or incline
Passenger doors 3 automatic doors per side of extra wide design